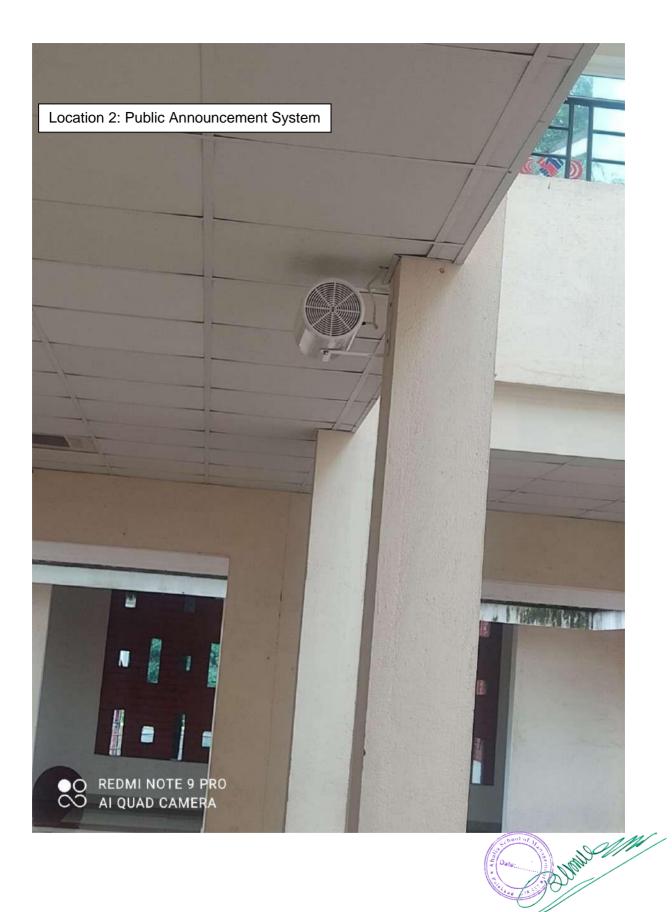

## **DETAILS OF COMPUTER LAB**

| SI. | ROOM | <b>ROOM</b><br><b>TVPE TAREA</b>             | CARPE<br>T AREA | Allotted<br>for            | Details of<br>furniture |       | Other          |
|-----|------|----------------------------------------------|-----------------|----------------------------|-------------------------|-------|----------------|
| No  | NO   |                                              | ( SQ.M)         |                            | Chair                   | Table | Facilit<br>ies |
| 1   | 206  | Computer Lab<br>cum Language<br>Lab (20 PCs) | 150.16          | Entire<br>course<br>period | 20                      | 20    | <b>A</b><br>/  |
|     |      |                                              |                 |                            |