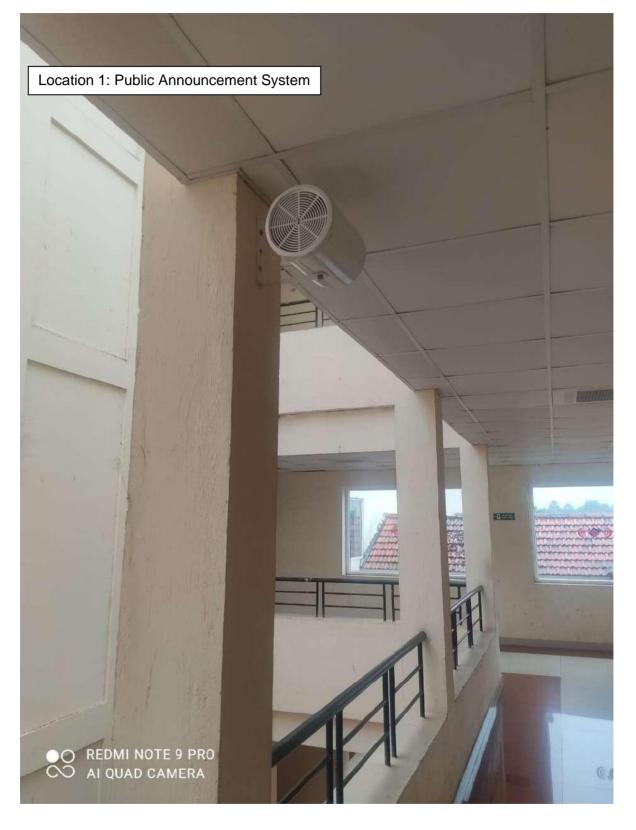

## **DETAILS OF COMPUTER LAB**

| SI. | ROOM | <b>ROOM</b><br><b>TVPE TAREA</b>             | CARPE<br>T AREA | Allotted<br>for            | Details of<br>furniture |       | Other          |
|-----|------|----------------------------------------------|-----------------|----------------------------|-------------------------|-------|----------------|
| No  | NO   |                                              | ( SQ.M)         |                            | Chair                   | Table | Facilit<br>ies |
| 1   | 206  | Computer Lab<br>cum Language<br>Lab (20 PCs) | 150.16          | Entire<br>course<br>period | 20                      | 20    | <b>A</b><br>/  |
|     |      |                                              |                 |                            |