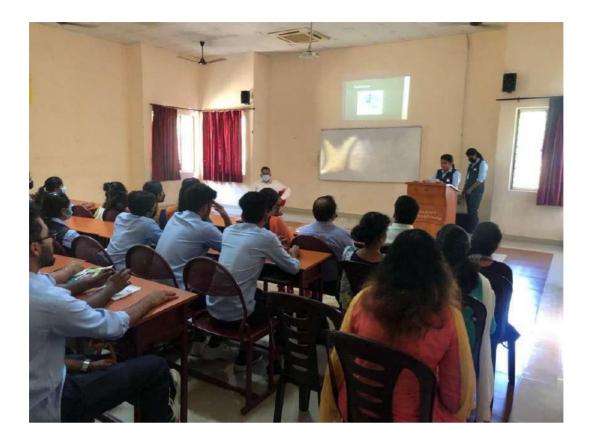

# CERTIFICATE (ICT)

The ASM conducts classes with the following ICT enabled facilities.

- White board
- Projector
- Computer system (PC)
- Wi-Fi

Mle Principal & Director

### ICT FACILITIES IN THE COLLEGE

| ICT FACILITIES                           | QUANTITY USED |
|------------------------------------------|---------------|
| COMPUTERS                                | 41            |
| PROJECTORS                               | 6             |
| PRINTERS                                 | 2             |
| SCANNERS                                 | 1             |
| SCANNER WITH PRINTER<br>(MULTI FUNCTION) | 2             |
| LAPTOP                                   | 1             |
| SPEAKER SET                              | 16            |
| UPS (INSTITUTION POWER<br>BACK UP)       | 1             |
| SERVER                                   | 1             |
| WINDOWS 10                               | 41            |