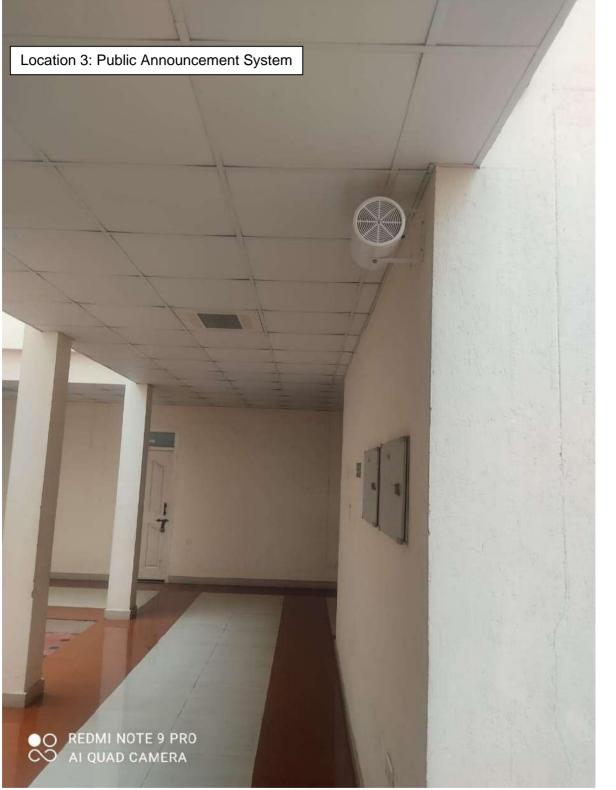

## **DETAILS OF COMPUTER LAB**

| SI. | ROOM | <b>ROOM</b><br><b>TVPE TAREA</b>             | CARPE<br>T AREA | Allotted<br>for            | Details of<br>furniture |       | Other          |
|-----|------|----------------------------------------------|-----------------|----------------------------|-------------------------|-------|----------------|
| No  | NO   |                                              | ( SQ.M)         |                            | Chair                   | Table | Facilit<br>ies |
| 1   | 206  | Computer Lab<br>cum Language<br>Lab (20 PCs) | 150.16          | Entire<br>course<br>period | 20                      | 20    | <b>A</b><br>/  |
|     |      |                                              |                 |                            |