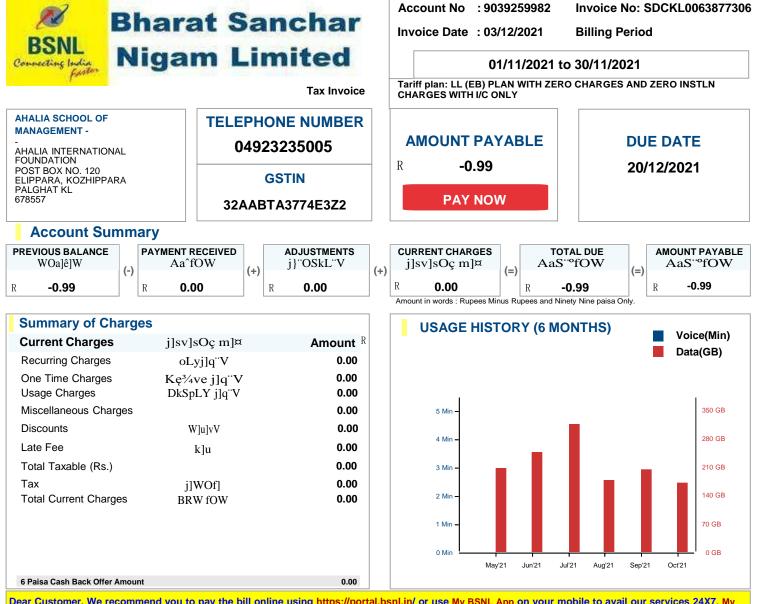

# Bharat Sanchar Nigam Limited

#### Account No: 9039259982

9982 | Invoice

| Invoice No : SDCKL0063877306 | Bi

| Bill Date : 03/12/2021

#### Installation Address:

AHALIA SCHOOL OF MANAGEMENT, AHALIA CAMPUS, AHALYA, PALAKKAD 678557, PALGHAT, Kerala -678557

#### 702777/LL (EB) PLAN WITH ZERO CHARGES AND ZERO INSTLN CHARGES WITH I/C ONLY