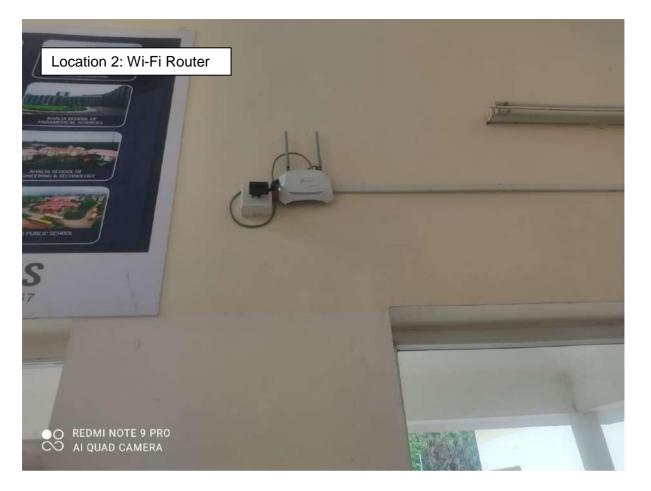

# CERTIFICATE (ICT)

The ASM conducts classes with the following ICT enabled facilities.

- White board
- Projector
- Computer system (PC)
- Wi-Fi

Mle Principal & Director